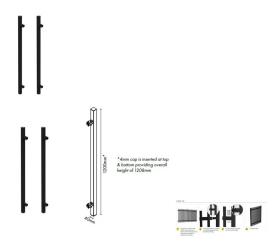

## Black 1200mm high Blade Gate Converter

Easily transform your 1200mm high **blade aluminium fence panel** into a custom-width gate with this DIY converter kit. Designed for blade panels with 40x40mm horizontal rails, it provides a cost-effective alternative to ordering custom-made gates.

## Features:

- Converts standard blade fence panels into gates up to 1500mm wide
- Compatible with 1200mm high blade panels featuring 40x40mm horizontal rails
- Simple installation: cut the panel to size, insert the converters, and secure with the included screws
- Pool fence compliant when using a 1200mm high panel and maintaining a gap of 80mm or less between picket edge and inner gate stile
  edge
- · Constructed from durable, powder-coated aluminium for long-lasting performance
- Kit includes: 2 converters (left and right) and 4 screws

## Description

Easily transform your 1200mm high **blade aluminium fence panel** into a custom-width gate with this DIY converter kit. Designed for blade panels with 40x40mm horizontal rails, it provides a cost-effective alternative to ordering custom-made gates.

## Features:

- Converts standard blade fence panels into gates up to 1500mm wide
- Compatible with 1200mm high blade panels featuring 40x40mm horizontal rails
- · Simple installation: cut the panel to size, insert the converters, and secure with the included screws

- Pool fence compliant when using a 1200mm high panel and maintaining a gap of 80mm or less between picket edge and inner gate stile
- Constructed from durable, powder-coated aluminium for long-lasting performance
  Kit includes: 2 converters (left and right) and 4 screws