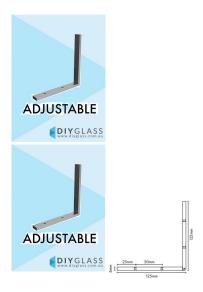

## Adjustable Vertical Joiner for 35x35mm Aluminium Glass Top Rail

- 35x35mm Vertical Adjustable Joiner
- Use when 2 lengths of rail join on a vertical plane at any angle other then 90 degrees
- Made from structural alloy 6061-T6
- Fits into Internal Cavity of Rail
- 4 x Pointed Grub Screws pre-installed to aid in securing join of rails
- Fitting is not visible once installed so does not need to colour match to the rail

Note: Rail must be neatly cut on the correct angles. A aluminium cutting blade on a drop saw will give best results

Rating: Not Rated Yet

**Price** \$7.00

\$7.00

Ask a question about this product

## Description

- 35x35mm Vertical Adjustable Joiner
- Use when 2 lengths of rail join on a vertical plane at any angle other then 90 degrees
- Made from structural alloy 6061-T6
- Fits into Internal Cavity of Rail
- 4 x Pointed Grub Screws pre-installed to aid in securing join of rails
- Fitting is not visible once installed so does not need to colour match to the rail

Note: Rail must be neatly cut on the correct angles. A aluminium cutting blade on a drop saw will give best results