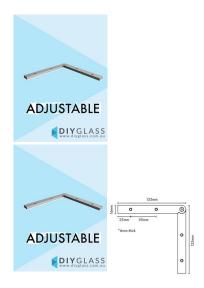

## Adjustable Horizontal Joiner for 35x35mm Aluminium Glass Top Rail

- 35x35mm Horizontal Adjustable Joiner
- Use when 2 lengths of rail join on a horizontal plane at any angle other then 90 degrees
- Made from structural alloy 6061-T6
- · Fits into Internal Cavity of Rail
- 4 x Pointed Grub Screws pre-installed to aid in securing join of rails
- Fitting is not visible once installed so does not need to colour match to the rail

Note: Rail must be neatly cut on the correct angles. A aluminium cutting blade on a drop saw will give best results

Rating: Not Rated Yet

**Price** \$7.00

\$7.00

Ask a question about this product

## Description

- 35x35mm Horizontal Adjustable Joiner
- Use when 2 lengths of rail join on a horizontal plane at any angle other then 90 degrees
- Made from structural alloy 6061-T6
- Fits into Internal Cavity of Rail
- 4 x Pointed Grub Screws pre-installed to aid in securing join of rails
- Fitting is not visible once installed so does not need to colour match to the rail

Note: Rail must be neatly cut on the correct angles. A aluminium cutting blade on a drop saw will give best results