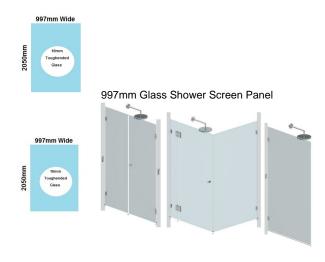

# 997(w)x2050(h)x10mm Glass Shower Screen Return/Fixed Panel

## **Glass Panel Specifications**

• Material: Clear Toughened Glass with Polished Edges

Width: 997mmHeight: 2050mmThickness: 10mmWeight: 51kg

## **Glass Panel Specifications**

• Material: Clear Toughened Glass with Polished Edges

• Width: 997mm • Height: 2050mm • Thickness: 10mm • Weight: 51kg