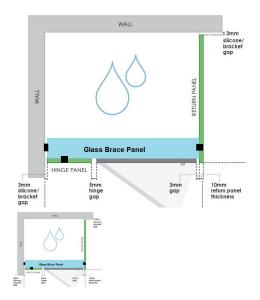

## 986x150x 8mm - Glass Brace - Clear Toughened Glass

Glass Brace panel used to Connect the hinge panel to a return panel above the door.

Width: 986mmDepth: 150mmThickness: 8mmWeight: 3.0kg

• Overall install width: 990mm

## Description

Glass Brace panel used to Connect the hinge panel to a return panel above the door.

Width: 986mmDepth: 150mmThickness: 8mmWeight: 3 0kg

Weight: 3.0kg

Overall install width: 990mm

Requires 2 x Glass Brace Brackets and 1 x Wall Bracket for Installation.