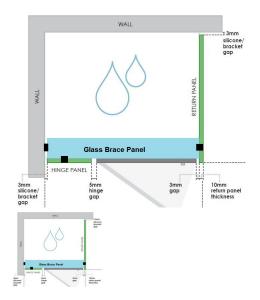

## 976x150x 8mm - Glass Brace - Clear Toughened Glass

Glass Brace panel used to Connect the hinge panel to a return panel above the door.

Width: 976mmDepth: 150mmThickness: 8mmWeight: 2.9kg

• Overall install width: 980mm

## Description

Glass Brace panel used to Connect the hinge panel to a return panel above the door.

Width: 976mmDepth: 150mmThickness: 8mmWeight: 2.9kg

Overall install width: 980mm

Requires 2 x Glass Brace Brackets and 1 x Wall Bracket for Installation.