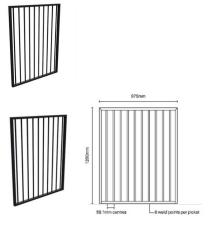

## 975x1200mm Aluminium Flat Top Pool Fence Gate

- Gate Size: 975mm (W) × 1200mm (H)
- Material: Powder-coated aluminium rust-resistant & weatherproof
- **Design:** Sleek flat top modern and minimal
- Safety: Complies with Australian Pool Safety Standard AS1926.1
- Installation: Lightweight and easy to install DIY-friendly
- Finish: Durable powder coat low maintenance, no repainting
- Ideal For: Pool fencing, garden borders, pet-safe enclosures
- Available Colours: Black, Monument, White

## Description

- Gate Size: 975mm (W) × 1200mm (H)
- Material: Powder-coated aluminium rust-resistant & weatherproof
- Design: Sleek flat top modern and minimal
- Safety: Complies with Australian Pool Safety Standard AS1926.1
- Installation: Lightweight and easy to install DIY-friendly
- Finish: Durable powder coat low maintenance, no repainting
- Ideal For: Pool fencing, garden borders, pet-safe enclosures
- Available Colours: Black, Monument, White