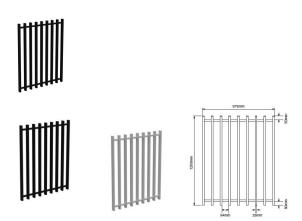

## 975x1200mm Aluminium Barr Pool Fence Gate

- Gate Size: 975mm (W) x 1200mm (H)
- Available Colours: Black and White
- Pickets: 50mm x 25mm x 1.2mm (alloy 6063-T6)
- Picket Spacing: 93mm gaps
- Rails: 25mmx25mmx2.8mm
- Material: Powder-coated aluminium rust-resistant & weatherproof
- Safety: Complies with Australian Pool Safety Standard AS1926.1
- Installation: Lightweight and easy to install DIY-friendly
- Finish: Durable powder coat low maintenance, no repainting
- Ideal For: Pool fencing, garden borders, pet-safe enclosures

## Description

- Gate Size: 975mm (W) x 1200mm (H)
- Available Colours: Black and White
- Pickets: 50mm x 25mm x 1.2mm (alloy 6063-T6)
- Picket Spacing: 93mm gaps
- Rails: 25mmx25mmx2.8mm
- Material: Powder-coated aluminium rust-resistant & weatherproof
- Safety: Complies with Australian Pool Safety Standard AS1926.1
- Installation: Lightweight and easy to install DIY-friendly
- Finish: Durable powder coat low maintenance, no repainting
- Ideal For: Pool fencing, garden borders, pet-safe enclosures