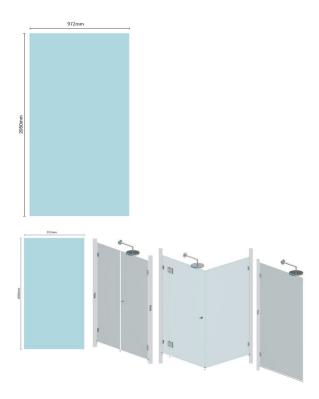

# 972(w)x2050(h)x10mm Glass Shower Screen Return/Fixed Panel

## **Glass Panel Specifications**

- Material: Clear Toughened Glass with Polished Edges
- Width: 972mm
- Height: 2050mm
- Thickness: 10mm
- Weight: 50kg

#### **Recommended Applications**

- <u>Single Fixed Panel</u> View Size Guide
- <u>Hinge + Door + Infill Panel Layout</u> View Size Guide
- <u>Return Panel in Corner Configuration</u> View Size Guide

You will also need to select your installation hardware by clicking here.

### **Recommended Applications**

- Single Fixed Panel View Size Guide
- <u>Hinge + Door + Infill Panel Layout</u> View Size Guide
  <u>Return Panel in Corner Configuration</u> View Size Guide

You will also need to select your installation hardware by clicking here.