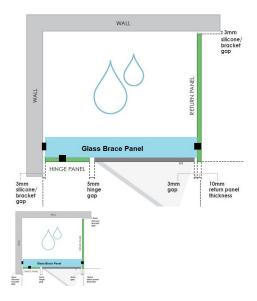

## 966x150x 8mm - Glass Brace - Clear Toughened Glass

Glass Brace panel used to Connect the hinge panel to a return panel above the door.

- Width: 966mm
- Depth: 150mm
- Thickness: 8mm
- Weight: 2.9kg
- Overall install width: 970mm

Requires 2 x Glass Brace Brackets and 1 x Wall Bracket for Installation.

Rating: Not Rated Yet **Price** \$31.00

\$31.00

Ask a question about this product

Description

Glass Brace panel used to Connect the hinge panel to a return panel above the door.

- Width: 966mm
- Depth: 150mm
- Thickness: 8mm
- Weight: 2.9kg
- Overall install width: 970mm

Requires 2 x Glass Brace Brackets and 1 x Wall Bracket for Installation.