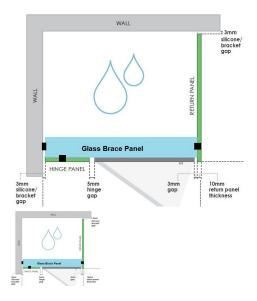

## 956x150x 8mm - Glass Brace - Clear Toughened Glass

Glass Brace panel used to Connect the hinge panel to a return panel above the door.

- Width: 956mm
- Depth: 150mm
- Thickness: 8mm
- Weight: 2.9kg
- Overall install width: 960mm

Requires 2 x Glass Brace Brackets and 1 x Wall Bracket for Installation.

Rating: Not Rated Yet **Price** \$31.00

\$31.00

Ask a question about this product

Description

Glass Brace panel used to Connect the hinge panel to a return panel above the door.

- Width: 956mm
- Depth: 150mm
- Thickness: 8mm
- Weight: 2.9kg
- Overall install width: 960mm

Requires 2 x Glass Brace Brackets and 1 x Wall Bracket for Installation.