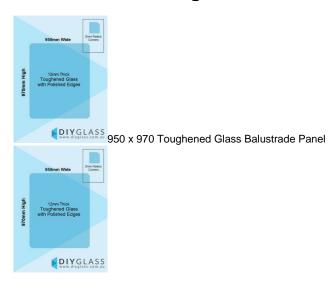

## 950x970x12mm Toughened Glass Balustrade Panel with Polished edges

## Toughened Glass Panel for Glass Balustrade

Glass is certified to Australian Standards

- Width: 950mm
- Height: 970mm
- Thickness: 12mm
- Weight: 28kg
- Treatment: Toughened and Heat Soaked
- Edges: Polished all 4 sides

Ask a question about this product

Description

Toughened Glass Panel for Glass Balustrade

Glass is certified to Australian Standards

- Width: 950mm
- Height: 970mm
- Thickness: 12mmWeight: 28kg
- Treatment: Toughened and Heat Soaked
  Edges: Polished all 4 sides