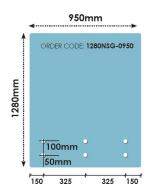

## 950x1280 x 15mm Glass With 6 x Bottom Holes for Standoffs

Width: 950mmHeight: 1280mmThickness: 15mm

• 6 x 22mm holes for Standoffs

Suitable for installation with:

Glass StandoffsTop Mount Rail

Glass is certified to Australian Standards Toughened and Heat Soaked Glass with Polished Edges

## Description

Width: 950mmHeight: 1280mmThickness: 15mm

• 6 x 22mm holes for Standoffs

Suitable for installation with:

- Glass StandoffsTop Mount Rail

Glass is certified to Australian Standards Toughened and Heat Soaked Glass with Polished Edges