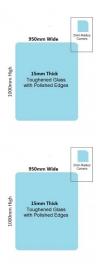

## 950x1000x15mm Toughened Glass Balustrade Panel with Polished edges

Toughened Glass Panel for Glass Balustrade

Glass is certified to Australian Standards

Width: 950mmHeight: 1000mmThickness: 15mmWeight: 36kg

Description

Toughened Glass Panel for Glass Balustrade

Glass is certified to Australian Standards

• Width: 950mm

Height: 1000mm
Thickness: 15mm
Weight: 36kg
Treatment: Toughened and Heat Soaked
Edges: Polished all 4 sides