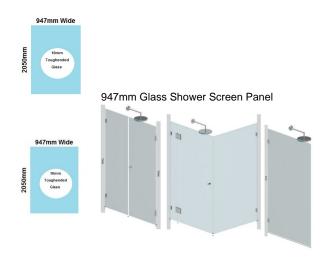

# 947(w)x2050(h)x10mm Glass Shower Screen Return/Fixed Panel

## **Glass Panel Specifications**

• Material: Clear Toughened Glass with Polished Edges

Width: 947mmHeight: 2050mmThickness: 10mmWeight: 48kg

### **Glass Panel Specifications**

• Material: Clear Toughened Glass with Polished Edges

• Width: 947mm • Height: 2050mm • Thickness: 10mm • Weight: 48kg