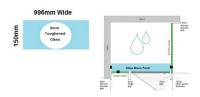

## 946x150x 8mm - Glass Brace - Clear Toughened Glass

Glass Brace panel used to Connect the hinge panel to a return panel about the door.

• Width: 946mm • Depth: 150mm • Thickness: 8mm • Weight: 2.8kg

• Overall Finished Width: 950mm

## Description

Glass Brace panel used to Connect the hinge panel to a return panel about the door.

• Width: 946mm • Depth: 150mm • Thickness: 8mm • Weight: 2.8kg

• Overall Finished Width: 950mm

Requires 2 x Glass Brace Brackets and 1 x Wall Bracket for Installation.