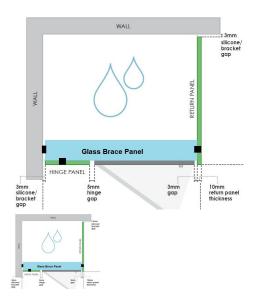

## 936x150x 8mm - Glass Brace - Clear Toughened Glass

Glass Brace panel used to Connect the hinge panel to a return panel above the door.

Width: 936mmDepth: 150mmThickness: 8mmWeight: 2.8kg

• Overall install width: 940mm

## Description

Glass Brace panel used to Connect the hinge panel to a return panel above the door.

Width: 936mmDepth: 150mmThickness: 8mmWeight: 2.8kg

Overall install width: 940mm

Requires 2 x Glass Brace Brackets and 1 x Wall Bracket for Installation.