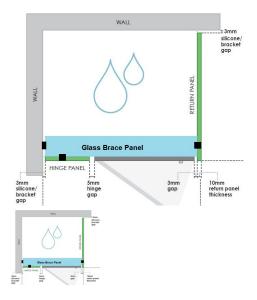

## 926x150x 8mm - Glass Brace - Clear Toughened Glass

Glass Brace panel used to Connect the hinge panel to a return panel above the door.

- Width: 926mm
- Depth: 150mm
- Thickness: 8mm
- Weight: 2.8kg
- Overall install width: 930mm

## Description

Glass Brace panel used to Connect the hinge panel to a return panel above the door.

- Width: 926mm
- Depth: 150mm
- Thickness: 8mm
- Weight: 2.8kg
- Overall install width: 930mm

Requires 2 x Glass Brace Brackets and 1 x Wall Bracket for Installation.