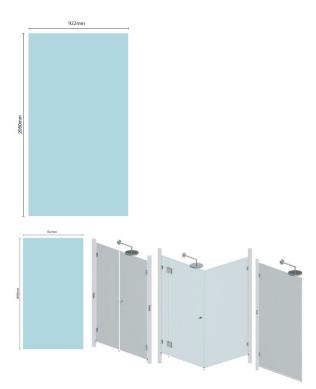

# 922(w)x2050(h)x10mm Glass Shower Screen Return/Fixed Panel

## **Glass Panel Specifications**

• Material: Clear Toughened Glass with Polished Edges

Width: 922mmHeight: 2050mmThickness: 10mmWeight: 47kg

#### **Recommended Applications**

- Single Fixed Panel View Size Guide
- <u>Hinge + Door + Infill Panel Layout</u> View Size Guide
- Return Panel in Corner Configuration View Size Guide

You will also need to select your installation hardware by clicking here.

## **Glass Panel Specifications**

• Material: Clear Toughened Glass with Polished Edges

• Width: 922mm • Height: 2050mm • Thickness: 10mm • Weight: 47kg

### **Recommended Applications**

- Single Fixed Panel View Size Guide
- Hinge + Door + Infill Panel Layout View Size Guide
  Return Panel in Corner Configuration View Size Guide

You will also need to select your installation hardware by clicking here.