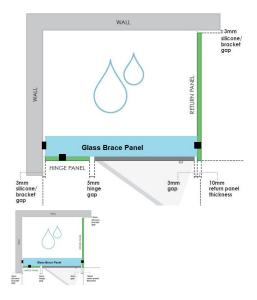

## 916x150x 8mm - Glass Brace - Clear Toughened Glass

Glass Brace panel used to Connect the hinge panel to a return panel above the door.

- Width: 916mm
- Depth: 150mm
- Thickness: 8mm
- Weight: 2.7kg
- Overall install width: 920mm

Requires 2 x Glass Brace Brackets and 1 x Wall Bracket for Installation.

Rating: Not Rated Yet **Price** \$28.00

\$28.00

Ask a question about this product

Description

Glass Brace panel used to Connect the hinge panel to a return panel above the door.

- Width: 916mm
- Depth: 150mm
- Thickness: 8mm
- Weight: 2.7kg
- Overall install width: 920mm

Requires 2 x Glass Brace Brackets and 1 x Wall Bracket for Installation.