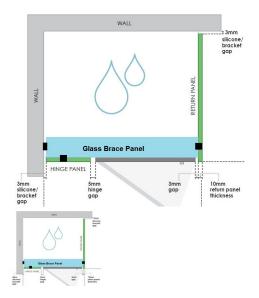

## 906x150x 8mm - Glass Brace - Clear Toughened Glass

Glass Brace panel used to Connect the hinge panel to a return panel above the door.

Width: 906mmDepth: 150mmThickness: 8mmWeight: 2.7kg

• Overall install width: 910mm

## Description

Glass Brace panel used to Connect the hinge panel to a return panel above the door.

Width: 906mmDepth: 150mmThickness: 8mmWeight: 2.7kg

Overall install width: 910mm

Requires 2 x Glass Brace Brackets and 1 x Wall Bracket for Installation.