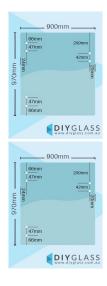

## 900x970x 8mm Gate Panel

Balustrade Glass Gate Panel.

- Width: 900mm
- Height: 970mm
- Thickness: 8mm
- Weight: 18kg
- Hinge Holes: 4 x 10mm Holes to fix hinges
- Latch Holes: 2 x 10mm Holes to fix latch

Requires 1 x Spring Hinge Set and 1 x Latch for installation.

Used for:

Glass Balustrading

It can be installed with a Top Mounted Rail

Glass is certified to Australian Standards

Rating: Not Rated Yet **Price** \$104.00

\$104.00

Ask a question about this product

Description

Balustrade Glass Gate Panel.

- Width: 900mm
- Height: 970mm
- Thickness: 8mm
- Weight: 18kg
- Hinge Holes: 4 x 10mm Holes to fix hinges
  Latch Holes: 2 x 10mm Holes to fix latch

Requires 1 x Spring Hinge Set and 1 x Latch for installation.

Used for:

Glass Balustrading

It can be installed with a Top Mounted Rail

Glass is certified to Australian Standards