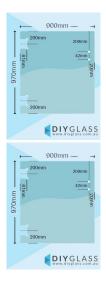

## 900x970x 12mm Soft Close Gate Panel

Balustrade Glass Gate Panel.

- Width: 900mm
- Height: 970mm
- Thickness: 12mm
- Weight: 18kg
- Hinge Holes: 4 x 10mm Holes to fix hinges
- Latch Holes: 2 x 10mm Holes to fix latch

\$132.00

Ask a question about this product

Description

Balustrade Glass Gate Panel.

- Width: 900mm
- Height: 970mm
- Thickness: 12mm
- Weight: 18kg
- Hinge Holes: 4 x 10mm Holes to fix hinges
  Latch Holes: 2 x 10mm Holes to fix latch