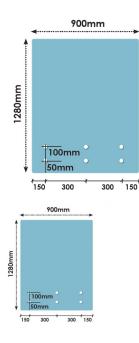

## 900x1280 x 15mm Glass With 6 x Bottom Holes for Standoffs

- Width: 900mm
- Height: 1280mm
- Thickness: 15mm
- 6 x 22mm holes for Standoffs

Suitable for installation with:

- Glass Standoffs
   Top Mount Rail

Glass is certified to Australian Standards Toughened and Heat Soaked Glass with Polished Edges

Rating: Not Rated Yet Price \$165.00

\$165.00

Ask a question about this product

Description

- Width: 900mm
- Height: 1280mm
- Thickness: 15mm

• 6 x 22mm holes for Standoffs

Suitable for installation with:

- <u>Glass Standoffs</u>
  <u>Top Mount Rail</u>

Glass is certified to Australian Standards Toughened and Heat Soaked Glass with Polished Edges