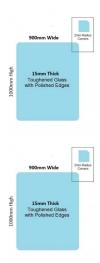

## 900x100x15mm Toughened Glass Balustrade Panels with Polished edges

Toughened Glass Panel for Glass Balustrade

Glass is certified to Australian Standards

Width: 900mmHeight: 1000mmThickness: 15mmWeight: 34kg

Description

Toughened Glass Panel for Glass Balustrade

Glass is certified to Australian Standards

• Width: 900mm

1 / 2

Height: 1000mm
Thickness: 15mm
Weight: 34kg
Treatment: Toughened and Heat Soaked
Edges: Polished all 4 sides