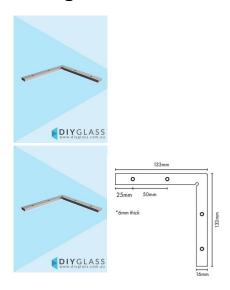

## 90 Degree Joiner for 35x35mm Aluminium Glass Top Rail

- 35x35mm 90 Degree Joiner
- Use when 2 lengths of rail join at a 90 degree corner
- Made from structural alloy 6061-T6
- Fits into Internal Cavity of Rail
- 4 x Pointed Grub Screws pre-installed to aid in securing join of rails
- Fitting is not visible once installed so does not need to colour match to the rail

Note: Rail must be neatly cut on a 45 degree mitre. A aluminium cutting blade on a drop saw will give best results

Rating: Not Rated Yet

**Price** \$7.00

\$7.00

Ask a question about this product

## Description

- 35x35mm 90 Degree Joiner
- Use when 2 lengths of rail join at a 90 degree corner
- Made from structural alloy 6061-T6
- Fits into Internal Cavity of Rail
- 4 x Pointed Grub Screws pre-installed to aid in securing join of rails
- Fitting is not visible once installed so does not need to colour match to the rail

Note: Rail must be neatly cut on a 45 degree mitre. A aluminium cutting blade on a drop saw will give best results