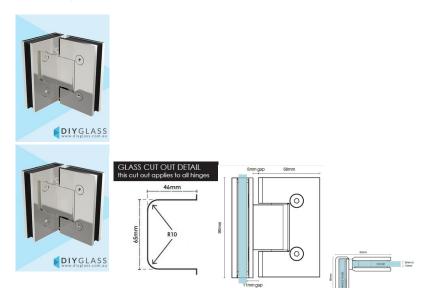

## 2 required per door

- Door is Closed in a 90 Degree Angle to the hinge panel
- · Glass to Glass Hinge
- Chrome Plated Finish
- Square Finish Edges
- Suitable for 8mm & 10mm Glass
- "D" Style Glass Cutouts
- Self Closing from approximately 25 Degrees
- Dual Action opens inwards and outwards (90 Degrees inwards and Outwards)
- Made from solid brass
- Allen Key & Gaskets included

- Door is Closed in a 90 Degree Angle to the hinge panel
- Glass to Glass Hinge
- Chrome Plated FinishSquare Finish Edges
- Suitable for 8mm & 10mm Glass "D" Style Glass Cutouts
- Self Closing from approximately 25 Degrees
- Dual Action opens inwards and outwards (90 Degrees inwards and Outwards)
  Made from solid brass
- Allen Key & Gaskets included