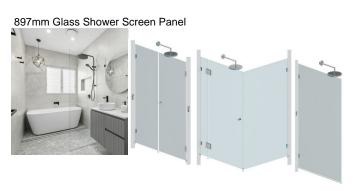

#### **Recommended Applications**

- Single Fixed Panel View Size Guide
- Hinge + Door + Infill Panel Layout View Size Guide
- Return Panel in Corner Configuration View Size Guide

You will also need to select your installation hardware by clicking here.

## **Recommended Applications**

- Single Fixed Panel View Size Guide
- Hinge + Door + Infill Panel Layout View Size Guide
  Return Panel in Corner Configuration View Size Guide

You will also need to select your installation hardware by clicking here.