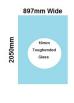

## **Glass Panel Specifications**

• Material: Clear Toughened Glass with Polished Edges

Width: 897mmHeight: 2050mmThickness: 10mmWeight: 46kg

# **Glass Panel Specifications**

• Material: Clear Toughened Glass with Polished Edges

• Width: 897mm • Height: 2050mm • Thickness: 10mm • Weight: 46kg