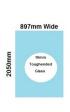

## **Glass Panel Specifications**

• Material: Clear Toughened Glass with Polished Edges

Width: 897mmHeight: 2050mmThickness: 10mmWeight: 46kg

# **Glass Panel Specifications**

• Material: Clear Toughened Glass with Polished Edges

• Width: 897mm • Height: 2050mm • Thickness: 10mm • Weight: 46kg