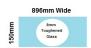

## 896x150x 8mm - Glass Brace - Clear Toughened Glass

Glass Brace panel used to Connect the hinge panel to a return panel about the door. •Width: 896mm •Depth: 150mm •Thickness: 8mm •Weight: 2.7kg •Use With Hinge Panel: 279mm Requires 2 x Glass Brace Brackets and 1 x Wall Bracket for Installation.

## Description

Glass Brace panel used to Connect the hinge panel to a return panel about the door.

Width: 896mmDepth: 150mmThickness: 8mmWeight: 2.7kg

• Overall Finished Width: 900mm

Requires 2 x Glass Brace Brackets and 1 x Wall Bracket for Installation.