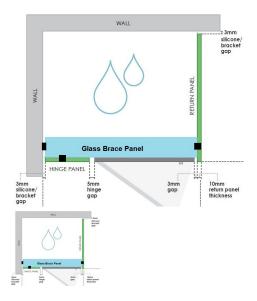

## 896x150x 8mm - Glass Brace - Clear Toughened Glass

Glass Brace panel used to Connect the hinge panel to a return panel above the door.

- Width: 896mm
- Depth: 150mm
- Thickness: 8mm
- Weight: 2.7kg
- Overall install width: 900mm

Requires 2 x Glass Brace Brackets and 1 x Wall Bracket for Installation.

Rating: Not Rated Yet **Price** \$28.00

\$28.00

Ask a question about this product

Description

Glass Brace panel used to Connect the hinge panel to a return panel above the door.

- Width: 896mm
- Depth: 150mm
- Thickness: 8mm
- Weight: 2.7kg
- Overall install width: 900mm

Requires 2 x Glass Brace Brackets and 1 x Wall Bracket for Installation.