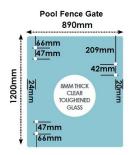

## 890 x 1200 x 8mm Glass Pool Fence Gate Panel

Glass Gate Panel.

Width: 890mmHeight: 1200mmThickness: 8mm

• Weight: 21kg

Hinge Holes: 4 x 10mm Holes to fix hinges
Latch Holes: 2 x 10mm Holes to fix latch

\$66.00 \$56.10

Ask a question about this product

Description Glass Gate Panel.

1 / 2

Width: 890mmHeight: 1200mmThickness: 8mmWeight: 21kg

Hinge Holes: 4 x 10mm Holes to fix hinges
Latch Holes: 2 x 10mm Holes to fix latch

Requires 1 x Hinge Set and 1 x Latch for installation.