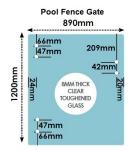

## 890 x 1200 x 8mm Spring Gate Panel

Economy Spring Hinge Glass Pool Fence Gate Panel

- 4 Widths available (750mm, 834mm, 890mm and 1000mm)
- Height: 1200mm
- Thickness: 8mm
- Hinge Holes: 4 x 10mm Holes to fix hinges
- Latch Holes: 2 x 10mm Holes to fix latch

## Description

Economy Spring Hinge Glass Pool Fence Gate Panel

- 4 Widths available (750mm, 834mm, 890mm and 1000mm)
- Height: 1200mm
- Thickness: 8mm
- Hinge Holes: 4 x 10mm Holes to fix hinges
- Latch Holes: 2 x 10mm Holes to fix latch