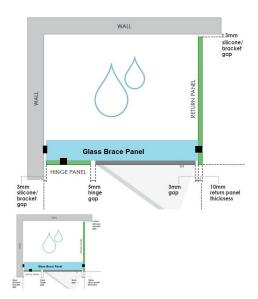

## 886x150x 8mm - Glass Brace - Clear Toughened Glass

Glass Brace panel used to Connect the hinge panel to a return panel above the door.

Width: 886mmDepth: 150mmThickness: 8mmWeight: 2.7kg

• Overall install width: 890mm

## Description

Glass Brace panel used to Connect the hinge panel to a return panel above the door.

Width: 886mmDepth: 150mmThickness: 8mmWeight: 2.7kg

Overall install width: 890mm

Requires 2 x Glass Brace Brackets and 1 x Wall Bracket for Installation.