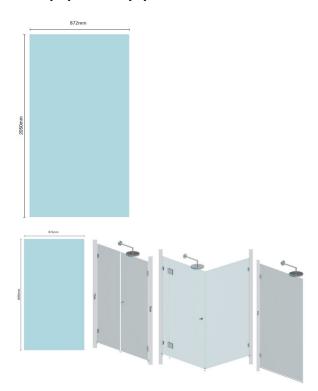

# 872(w)x2050(h)x10mm Glass Shower Screen Return/Fixed Panel

## **Glass Panel Specifications**

• Material: Clear Toughened Glass with Polished Edges

Width: 872mmHeight: 2050mmThickness: 10mmWeight: 45kg

#### **Recommended Applications**

• Single Fixed Panel – View Size Guide

• <u>Hinge + Door + Infill Panel Layout</u> – View Size Guide

• Return Panel in Corner Configuration – View Size Guide

You will also need to select your installation hardware by clicking here.

## **Glass Panel Specifications**

• Material: Clear Toughened Glass with Polished Edges

• Width: 872mm • Height: 2050mm • Thickness: 10mm • Weight: 45kg

### **Recommended Applications**

- Single Fixed Panel View Size Guide
- Hinge + Door + Infill Panel Layout View Size Guide
  Return Panel in Corner Configuration View Size Guide

You will also need to select your installation hardware by clicking here.