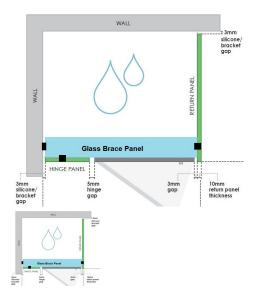

## 866x150x 8mm - Glass Brace - Clear Toughened Glass

Glass Brace panel used to Connect the hinge panel to a return panel above the door.

- Width: 866mm
- Depth: 150mm
- Thickness: 8mm
- Weight: 2.6kg
- Overall install width: 870mm

Requires 2 x Glass Brace Brackets and 1 x Wall Bracket for Installation.

Rating: Not Rated Yet **Price** \$24.00

\$24.00

Ask a question about this product

Description

Glass Brace panel used to Connect the hinge panel to a return panel above the door.

- Width: 866mm
- Depth: 150mm
- Thickness: 8mm
- Weight: 2.6kg
- Overall install width: 870mm

Requires 2 x Glass Brace Brackets and 1 x Wall Bracket for Installation.