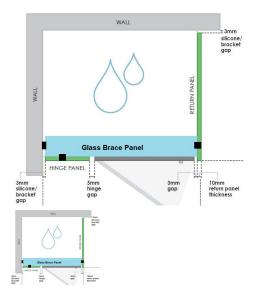

## 856x150x 8mm - Glass Brace - Clear Toughened Glass

Glass Brace panel used to Connect the hinge panel to a return panel above the door.

- Width: 856mm
- Depth: 150mm
- Thickness: 8mm
- Weight: 2.6kg
- Overall install width: 860mm

Requires 2 x Glass Brace Brackets and 1 x Wall Bracket for Installation.

Rating: Not Rated Yet **Price** \$24.00

\$24.00

Ask a question about this product

Description

Glass Brace panel used to Connect the hinge panel to a return panel above the door.

- Width: 856mm
- Depth: 150mm
- Thickness: 8mm
- Weight: 2.6kg
- Overall install width: 860mm

Requires 2 x Glass Brace Brackets and 1 x Wall Bracket for Installation.