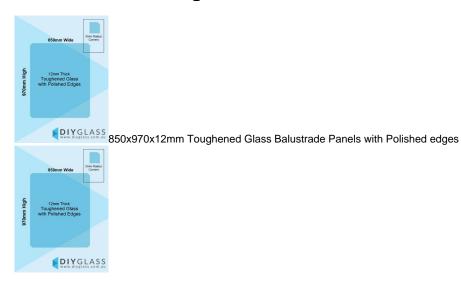

## 850x970x12mm Toughened Glass Balustrade Panels with Polished edges

## Toughened Glass Panel for Glass Balustrade

Glass is certified to Australian Standards

- Width: 850mm
- Height: 970mm
- Thickness: 12mm
- Weight: 25kg
- Treatment: Toughened and Heat Soaked
- Edges: Polished all 4 sides

Ask a question about this product

Description

Toughened Glass Panel for Glass Balustrade

Glass is certified to Australian Standards

- Width: 850mm
- Height: 970mm
- Thickness: 12mmWeight: 25kg
- Treatment: Toughened and Heat Soaked
  Edges: Polished all 4 sides