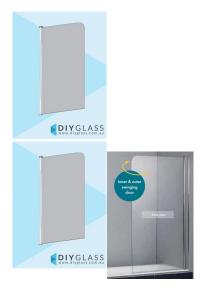

## Pivoting Bath Top Shower Screen

- 6mm clear toughened glass includes stylish rounded top corner
- Aluminium pivot against wall allows 25mm width adjustment (from 850mm to 875mm)
- Innovative design feature enables easy adjustment for out of square walls
- Left or right handing to suit bath
- Inwards and outwards swinging
- Includes drip seal to bath
- · Complete kit in a box

## Pivoting Bath Top Shower Screen

- 6mm clear toughened glass includes stylish rounded top corner
- Aluminium pivot against wall allows 25mm width adjustment (from 850mm to 875mm)
- Innovative design feature enables easy adjustment for out of square walls
- · Left or right handing to suit bath
- Inwards and outwards swinging
- Includes drip seal to bath

1 / 2

• Complete kit in a box