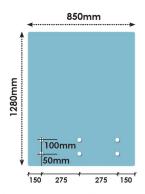

## 850x1280 x 15mm Glass With 6 x Bottom Holes for Standoffs

Width: 850mmHeight: 1280mmThickness: 15mm

• 6 x 22mm holes for Standoffs

Suitable for installation with:

Glass StandoffsTop Mount Rail

Glass is certified to Australian Standards Toughened and Heat Soaked Glass with Polished Edges

## Description

Width: 850mmHeight: 1280mmThickness: 15mm

• 6 x 22mm holes for Standoffs

Suitable for installation with:

- Glass StandoffsTop Mount Rail

Glass is certified to Australian Standards Toughened and Heat Soaked Glass with Polished Edges