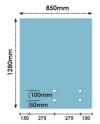

## 850x1280 x 15mm Glass With 6 x Bottom Holes for Standoffs

Width: 850mmHeight: 1280mmThickness: 15mm

• 6 x 22mm holes for Standoffs

Suitable for installation with:

Glass StandoffsTop Mount Rail

Glass is certified to Australian Standards Toughened and Heat Soaked Glass with Polished Edges

## Description

Width: 850mmHeight: 1280mmThickness: 15mm

• 6 x 22mm holes for Standoffs

Suitable for installation with:

- Glass StandoffsTop Mount Rail

Glass is certified to Australian Standards Toughened and Heat Soaked Glass with Polished Edges