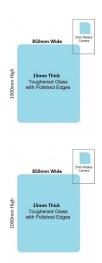

## 850x1000x15mm Toughened Glass Balustrade Panels with Polished edges

Toughened Glass Panel for Glass Balustrade

Glass is certified to Australian Standards

Width: 850mmHeight: 1000mmThickness: 15mmWeight: 32kg

Description

Toughened Glass Panel for Glass Balustrade

Glass is certified to Australian Standards

• Width: 850mm

1 / 2

Height: 1000mm
Thickness: 15mm
Weight: 32kg
Treatment: Toughened and Heat Soaked
Edges: Polished all 4 sides

## Suitable for installation with:

- 2 x <u>Friction Spigots</u><u>Glazing Channel</u>