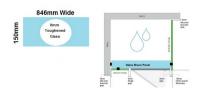

## 846x150x 8mm - Glass Brace - Clear Toughened Glass

Glass Brace panel used to Connect the hinge panel to a return panel above the door.

Width: 846mmDepth: 150mmThickness: 8mmWeight: 2.5kg

Overall Finished Width: 850mm

## Description

Glass Brace panel used to Connect the hinge panel to a return panel above the door.

Width: 846mmDepth: 150mmThickness: 8mmWeight: 2.5kg

• Overall Finished Width: 850mm

Requires 2 x Glass Brace Brackets and 1 x Wall Bracket for Installation.