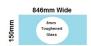

## 846x150x 8mm - Glass Brace - Clear Toughened Glass

Glass Brace panel used to Connect the hinge panel to a return panel above the door.

Width: 846mmDepth: 150mmThickness: 8mmWeight: 2.5kg

Overall Finished Width: 850mm

## Description

Glass Brace panel used to Connect the hinge panel to a return panel above the door.

Width: 846mmDepth: 150mmThickness: 8mmWeight: 2.5kg

• Overall Finished Width: 850mm

Requires 2 x Glass Brace Brackets and 1 x Wall Bracket for Installation.