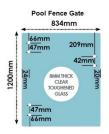

## 834 x 1200 x 8mm Glass Pool Fence Gate Panel

## Pool Fence Gate 834mm | 66mm | 209mm | | 42mm | | 42mm | | 66mm | 66mm | | 66mm | 66mm |

Glass Gate Panel.

• Width: 834mm

Height: 1200mmThickness: 8mm

• Weight: 20kg

• Hinge Holes: 4 x 10mm Holes to fix hinges

• Latch Holes: 2 x 10mm Holes to fix latch

Requires 1 x Hinge Set and 1 x Latch for installation.

Used for:

• Glass Pool Fencing

It can be installed with a Top Mounted Rail

Glass is certified to Australian Standards