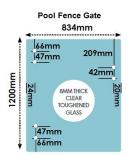

## 834 x 1200 x 8mm Spring Gate Panel

Economy Spring Hinge Glass Pool Fence Gate Panel

- 4 Widths available (750mm, 834mm, 890mm and 1000mm)
- Height: 1200mm
- Thickness: 8mm
- Hinge Holes: 4 x 10mm Holes to fix hinges
- Latch Holes: 2 x 10mm Holes to fix latch

## Description

Economy Spring Hinge Glass Pool Fence Gate Panel

- 4 Widths available (750mm, 834mm, 890mm and 1000mm)
- Height: 1200mm
- Thickness: 8mm
- Hinge Holes: 4 x 10mm Holes to fix hinges
- Latch Holes: 2 x 10mm Holes to fix latch