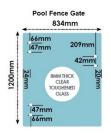

## 834 x 1200 x 8mm Spring Gate Panel

Economy Spring Hinge Glass Pool Fence Gate Panel

- 4 Widths available (750mm, 834mm, 890mm and 1000mm)
- Height: 1200mm
- Thickness: 8mm
- Hinge Holes: 4 x 10mm Holes to fix hinges
- Latch Holes: 2 x 10mm Holes to fix latch

## Description

Economy Spring Hinge Glass Pool Fence Gate Panel

- 4 Widths available (750mm, 834mm, 890mm and 1000mm)
- Height: 1200mm
- Thickness: 8mm
- Hinge Holes: 4 x 10mm Holes to fix hinges
- Latch Holes: 2 x 10mm Holes to fix latch