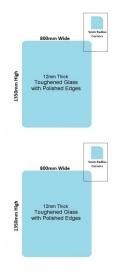

## 800x1350x12mm Toughened Glass Pool Fence Panels with Polished Edges

Glass is certified to Australian Standards

- Width: 800mm
- Height: 1350mm
- Thickness: 12mm
- Weight: 32kg

Suitable for installation with:

- <u>Top Mount Friction Spigots</u>
- Face Mount Friction Spigots
- Posts
- Deck Mount Channel
- Face Mount Channel
- <u>Side Fix glass clamps</u>

Used for:

Glass Pool Fencing

It can be installed with a Top Mounted Rail