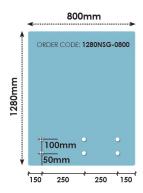

## 800x1280 x 15mm Glass With 6 x Bottom Holes for Standoffs

Width: 800mmHeight: 1280mmThickness: 15mm

• 6 x 22mm holes for Standoffs

Suitable for installation with:

Glass StandoffsTop Mount Rail

Glass is certified to Australian Standards Toughened and Heat Soaked Glass with Polished Edges

## Description

Width: 800mmHeight: 1280mmThickness: 15mm

• 6 x 22mm holes for Standoffs

Suitable for installation with:

- Glass StandoffsTop Mount Rail

Glass is certified to Australian Standards Toughened and Heat Soaked Glass with Polished Edges