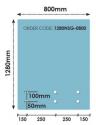

## 800x1280 x 15mm Glass With 6 x Bottom Holes for Standoffs

Width: 800mmHeight: 1280mmThickness: 15mm

• 6 x 22mm holes for Standoffs

Suitable for installation with:

Glass StandoffsTop Mount Rail

Glass is certified to Australian Standards Toughened and Heat Soaked Glass with Polished Edges

## Description

Width: 800mmHeight: 1280mmThickness: 15mm

• 6 x 22mm holes for Standoffs

Suitable for installation with:

- Glass StandoffsTop Mount Rail

Glass is certified to Australian Standards Toughened and Heat Soaked Glass with Polished Edges