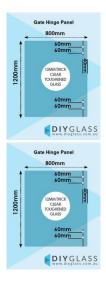

## 800 x 1200 x 12mm Glass Pool Fence Hinge Panel

Glass Gate Hinge Panel. Used to swing a glass gate off.

Width: 800mmHeight: 1200mmThickness: 12mmWeight: 29kg

• Holes: 4 x 14mm Holes to fix glass gate hinges

## Description

Glass Gate Hinge Panel. Used to swing a glass gate off.

Width: 800mmHeight: 1200mmThickness: 12mmWeight: 29kg

• Holes: 4 x 14mm Holes to fix glass gate hinges