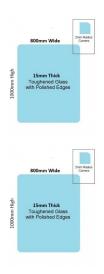

## Toughened Glass Panel for Glass Balustrade

Glass is certified to Australian Standards

- Width: 800mm
- Height: 1000mm
- Thickness: 15mm
- Weight: 30kg
- Treatment: Toughened and Heat Soaked
- Edges: Polished all 4 sides

Glass is certified to Australian Standards

• Width: 800mm

- Height: 1000mm
  Thickness: 15mm
  Weight: 30kg
  Treatment: Toughened and Heat Soaked
  Edges: Polished all 4 sides

Suitable for installation with: