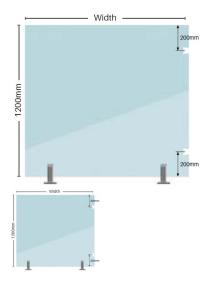

## 800 x 1200mm Premium Soft Close Hinge Panels

Premium Soft Close Glass Gate Hinge Panel. Used to swing a glass gate off.

- Width: 800mm
- Height: 1200mm
- Thickness: 12mm
- Weight: 29kg
- Cutouts: 2 x Cutouts to suit premium soft close hinges

\$83.00

Ask a question about this product

Description

Premium Soft Close Glass Gate Hinge Panel. Used to swing a glass gate off.

• Width: 800mm

- Height: 1200mm
- Thickness: 12mm
- Weight: 29kg
- Cutouts: 2 x Cutouts to suit premium soft close hinges