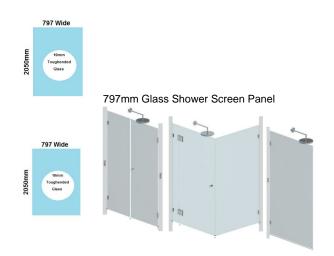

## 797(w)x2050(h)x10mm Glass Shower Screen Return/Fixed Panel

## **Glass Panel Specifications**

- Material: Clear Toughened Glass with Polished Edges
- Width: 797mm
- Height: 2050mm
- Thickness: 10mm
- Weight: 43kg

## **Recommended Applications**

- Single Fixed Panel View Size Guide
- <u>Hinge + Door + Infill Panel Layout</u> View Size Guide
- <u>Return Panel in Corner Configuration</u> View Size Guide

You will also need to select your installation hardware by clicking here.