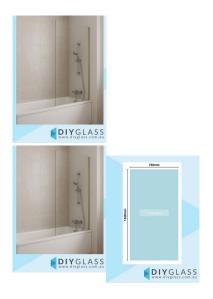

## 750x1500 x 10mm Bath Fixed Shower Screen

Fixed Bath Top Shower Screen

Width: 750mmHeight: 1500mmThickness: 10mm

## Description

Fixed Bath Top Shower Screen

Width: 750mmHeight: 1500mmThickness: 10mm